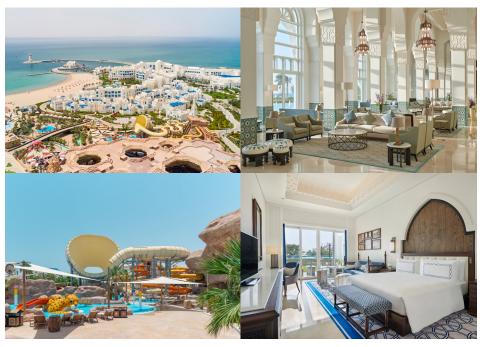

#### **ROOMS. SUITES & VILLAS WITH WATER PARK ACCESS**

Hilton Salwa Beach Resort & Villas has 246 spacious rooms and suites and 84 stunning beachfront villas offering picturesque garden and coastline views. Rooms and Suites are furnished with private balconies and terraces and the villas have private pools, gardens, rooftop terraces and direct access to the beach for the ultimate relaxation experience.