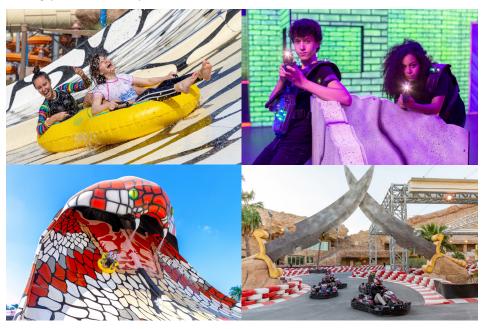

#### **DESERT FALLS WATER & ADVENTURE PARK**

One of the largest theme parks in the Middle East spanning 57,000sqm, the Park features 18 attractions and 56 slides and rides, including the king cobra, surfing dunes, lazy and torrent rivers, as well as cliff jumping, diving, go-karting, laser tag and more. With amusement around every corner, Desert Falls is a lively paradise of euphoric adventure and exhilaration.