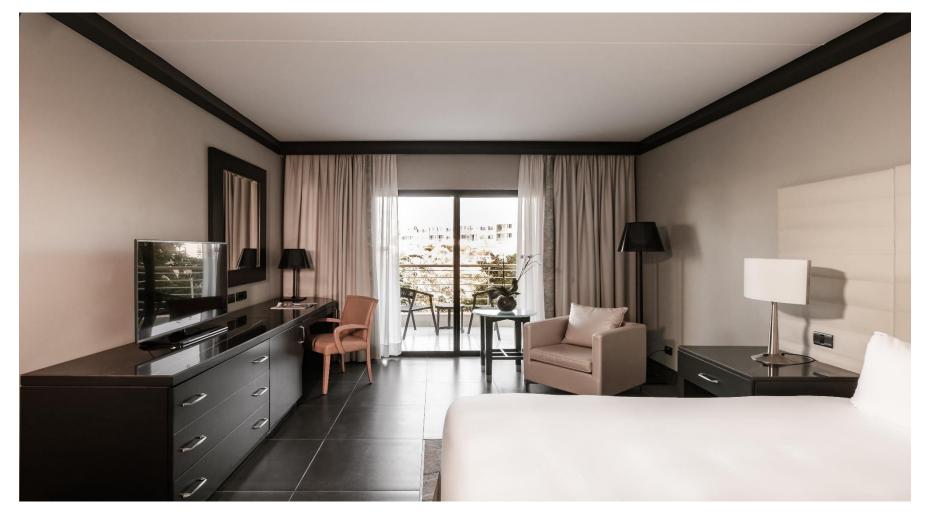

Club InterContinental lounge with top-class butlers and bespoke amenities.
- SKYBEACH infinity pool for high end clientele.
- Revamped conference hall offering 3,600 sq meters of meeting and exhibition space.
- 10 restaurant and bars as well as indoor and outdoor solutions for up to 1,000 guests.



#### UNIQUE SELLING POINTS

- InterContinental Beach Club including private sandy beach.
- 481 designer-led guest rooms & suites comprising:

351 Classic Rooms (180 twin)63 Club Rooms67 Suites incorporating 30 new Highline Suites

- Complimentary WI-FI throughout the property
- Premier suite services include:

Club InterContinental lounge
Dedicated executive boardroom
Private 19th floor infinity pool, bar and restaurant Guest Rooms



# CLUB INTERCONTINENTAL





# **CLASSIC ROOM**













# **CLUB ROOM**













# HIGHLINE SUITES













#### HIGHLINE SUITES













# PANORAMIC SUITE













# PRESIDENTIAL SUITE













- 6,000 square meters of meeting and exhibition space, including newly refurbished 3,600 square meter arena.
- 1,215 square meter plenary boasting a 8.5 meter ceiling height.
- Total of 24 individual meeting rooms.
- Self sufficient and fully functional conference centre with the latest audio visual requirements.
- Capacity of 960 seated for gala dinner.
- Adjacent to the hotel are 7 cinemas suites with capacity for up to 350 persons.
- Awarded Malta's Leading Business Hotel in 2015, 2016, 2017, 2021 by the World Travel Awards





































- 10 restaurants bars
- Diversity of cuisine including Mediterranean,