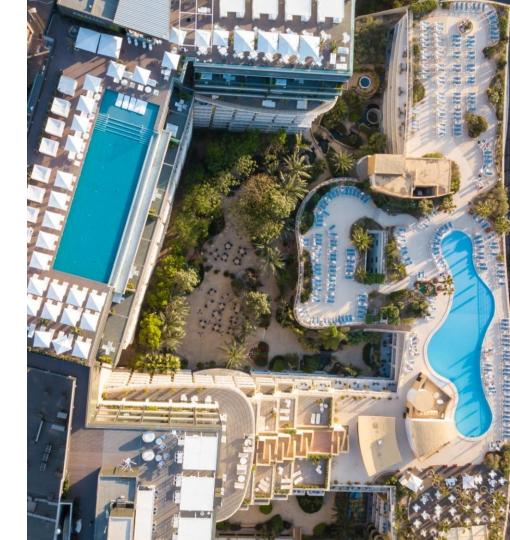

#### **FACILITIES**

- Private Sandy Beach
- 10<sup>th</sup> floor lagoon styled panoramic outdoor pool
- Rooftop Infinity Pool SKYBEACH and SKYHIGH
- Heated indoor pool including Sauna and Steam Room
- Spa and Wellness centre encompassing authentic Turkish hammam
- Expert therapists delivering a variety of treatments including Dead Sea salt exfoliation and Aloe Vera face and body masks
- Malta's largest fitness centre Cynergi including squash courts, aerobics studio and cardiovascular alternatives