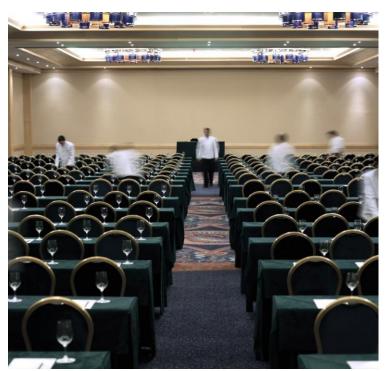

# PRESIDENTIAL SUITE

- 6,000 square meters of meeting and exhibition space, including newly refurbished 3,600 square meter arena.
- 1,215 square meter plenary boasting a 8.5 meter ceiling height.
- Total of 24 individual meeting rooms.
- Self sufficient and fully functional conference centre with the latest audio visual requirements.
- Capacity of 960 seated for gala dinner.
- Adjacent to the hotel are 7 cinemas suites with capacity for up to 350 persons.
- Awarded Malta's Leading Business Hotel in 2015, 2016, 2017, 2021 by the World Travel Awards