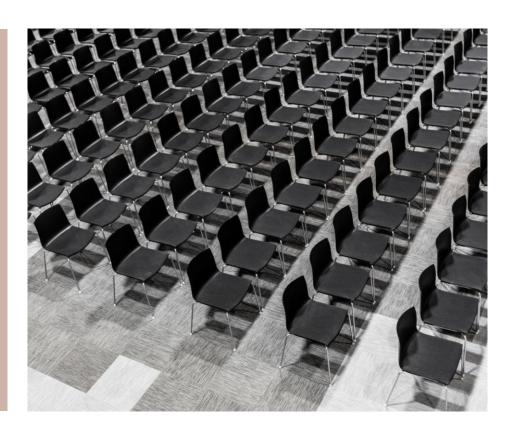

# PRESIDENTIAL SUITE

- 6,000 square meters of meeting and exhibition space, including newly refurbished 3,600 square meter arena.
- 1,215 square meter plenary boasting a 8.5 meter ceiling height.
- Total of 24 individual meeting rooms.
- Self sufficient and fully functional conference centre with the latest audio visual requirements.
- Capacity of 960 seated for gala dinner.
- Adjacent to the hotel are 7 cinemas suites with capacity for up to 350 persons.
- Awarded Malta's Leading Business Hotel in 2015, 2016, 2017, 2021 by the World Travel Awards