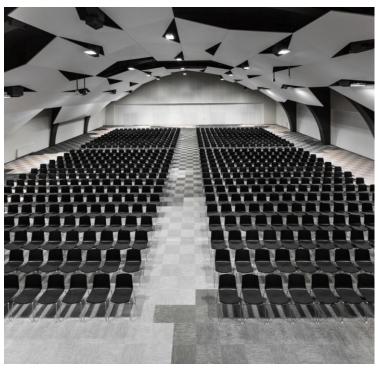

# PRESIDENTIAL SUITE

- 6,000 square meters of meeting and exhibition space, including newly refurbished 3,600 square meter arena.
- 1,215 square meter plenary boasting a 8.5 meter ceiling height.
- Total of 24 individual meeting rooms.
- Self sufficient and fully functional conference centre with the latest audio visual requirements.
- Capacity of 960 seated for gala dinner.
- Adjacent to the hotel are 7 cinemas suites with capacity for up to 350 persons.
- Awarded Malta's Leading Business Hotel in 2015, 2016, 2017, 2021 by the World Travel Awards