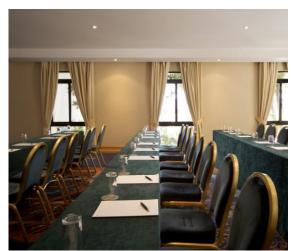

# PRESIDENTIAL SUITE

- 6,000 square meters of meeting and exhibition space, including newly refurbished 3,600 square meter arena.
- 1,215 square meter plenary boasting a 8.5 meter ceiling height.
- Total of 24 individual meeting rooms.
- Self sufficient and fully functional conference centre with the latest audio visual requirements.
- Capacity of 960 seated for gala dinner.
- Adjacent to the hotel are 7 cinemas suites with capacity for up to 350 persons.
- Awarded Malta's Leading Business Hotel in 2015, 2016, 2017, 2021 by the World Travel Awards