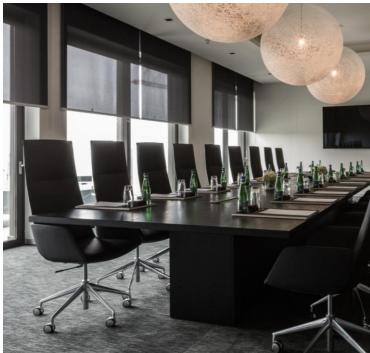

# PRESIDENTIAL SUITE

- 6,000 square meters of meeting and exhibition space, including newly refurbished 3,600 square meter arena.
- 1,215 square meter plenary boasting a 8.5 meter ceiling height.
- Total of 24 individual meeting rooms.
- Self sufficient and fully functional conference centre with the latest audio visual requirements.
- Capacity of 960 seated for gala dinner.
- Adjacent to the hotel are 7 cinemas suites with capacity for up to 350 persons.
- Awarded Malta's Leading Business Hotel in 2015, 2016, 2017, 2021 by the World Travel Awards