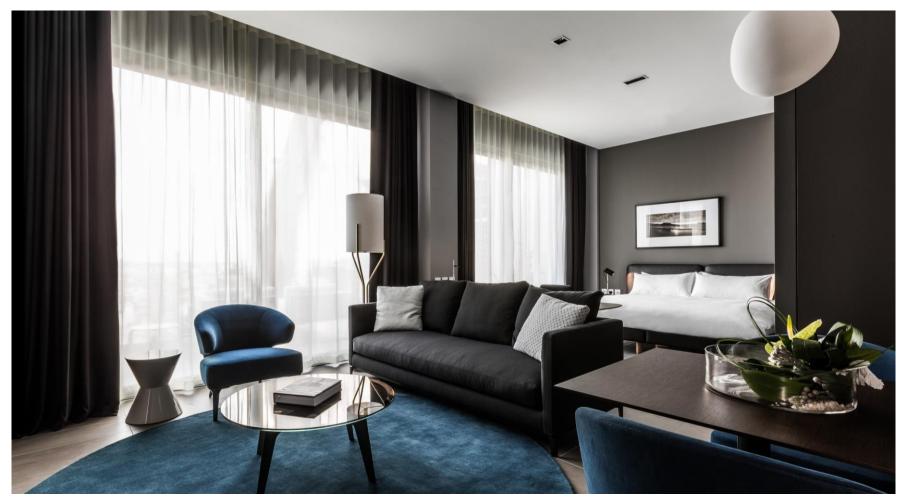

- Revamped conference hall offering 3,600 sq meters of meeting and exhibition space.
- 10 restaurant and bars as well as indoor and outdoor solutions for up to 1,000 guests.



#### UNIQUE SELLING POINTS

- InterContinental Beach Club including private sandy beach.
- 481 designer-led guest rooms & suites comprising:

351 Classic Rooms (180 twin)63 Club Rooms67 Suites incorporating 30 new Highline Suites

- Complimentary WI-FI throughout the property
- Premier suite services include:

Club InterContinental lounge
Dedicated executive boardroom
Private 19th floor infinity pool, bar and restaurant Guest Rooms



# CLUB INTERCONTINENTAL





# **CLASSIC ROOM**













# **CLUB ROOM**













# HIGHLINE SUITES













#### HIGHLINE SUITES













# PANORAMIC SUITE













# PRESIDENTIAL SUITE













- 6,000 square meters of meeting and exhibition space, including newly refurbished 3,600 square meter arena.
- 1,215 square meter plenary boasting a 8.5 meter ceiling height.
- Total of 24 individual meeting rooms.
- Self sufficient and fully functional conference centre with the latest audio visual requirements.
- Capacity of 960 seated for gala dinner.
- Adjacent to the hotel are 7 cinemas suites with capacity for up to 350 persons.
- Awarded Malta's Leading Business Hotel in 2015, 2016, 2017, 2021 by the World Travel Awards





































- 10 restaurants bars
- Diversity of cuisine including Mediterranean,
   Maltese and contemporary
- Unique seaside, roof top and garden locations
- Capacities from 60 to 1000 persons
- Award-win