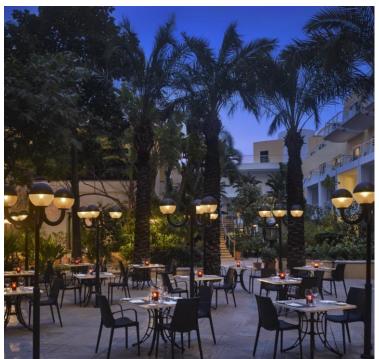

- 10 restaurants bars
- Diversity of cuisine including Mediterranean,
   Maltese and contemporary
- Unique seaside, roof top and garden locations
- Capacities from 60 to 1000 persons
- Award-winning chefs at Malta Kulinarija 2018
- Award-winning restaurants (Waterbiscuit & Paranga)

- WATERBISCUIT
- SKYHIGH (seasonal)
- SKYBEACH (seasonal)
- NARCIS POOL BAR (seasonal)
- ALFRESCO GARDENS (seasonal)
- HARRUBA
- PARANGA
- INTERCONTINENTAL BEACH CLUB (seasonal)
- THE BRASS BAR
- LUBELLI