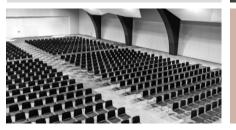

# PRESIDENTIAL SUITE

- 6,000 square meters of meeting and exhibition space, including newly refurbished 3,600 square meter arena.
- 1,215 square meter plenary boasting a 8.5 meter ceiling height.
- Total of 24 individual meeting rooms.
- Self sufficient and fully functional conference centre with the latest audio visual requirements.
- Capacity of 960 seated for gala dinner.
- Adjacent to the hotel are 7 cinemas suites with capacity for up to 350 persons.
- Awarded Malta's Leading Business Hotel in 2015, 2016, 2017, 2021 by the World Travel Awards