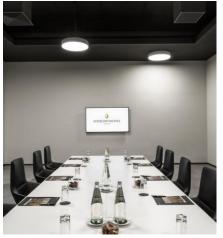

# PRESIDENTIAL SUITE

- 6,000 square meters of meeting and exhibition space, including newly refurbished 3,600 square meter arena.
- 1,215 square meter plenary boasting a 8.5 meter ceiling height.
- Total of 24 individual meeting rooms.
- Self sufficient and fully functional conference centre with the latest audio visual requirements.
- Capacity of 960 seated for gala dinner.
- Adjacent to the hotel are 7 cinemas suites with capacity for up to 350 persons.
- Awarded Malta's Leading Business Hotel in 2015, 2016, 2017, 2021 by the World Travel Awards