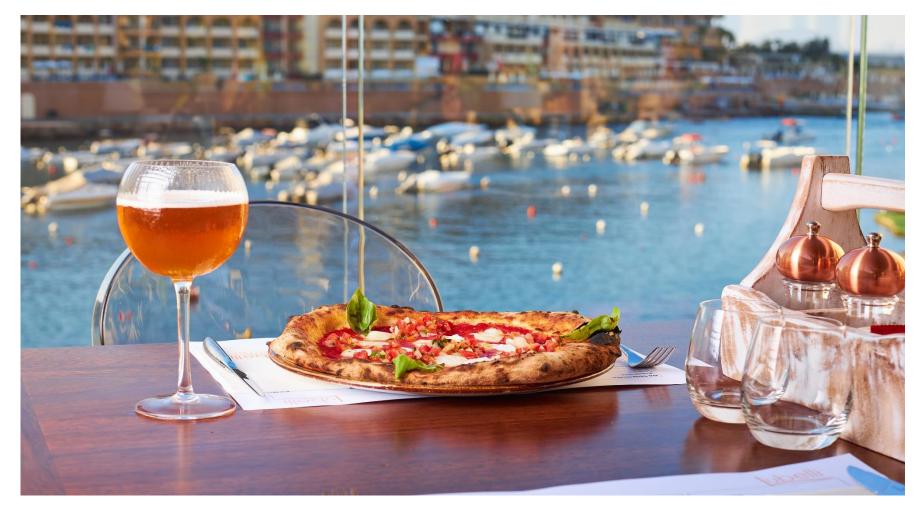

- 10 restaurants bars
- Diversity of cuisine including Mediterranean,
   Maltese and contemporary
- Unique seaside, roof top and garden locations
- Capacities from 60 to 1000 persons
- Award-winning chefs at Malta Kulinarija 2018
- Award-winning restaurants (Waterbiscuit & Paranga)

- WATERBISCUIT
- SKYHIGH (seasonal)
- SKYBEACH (seasonal)
- NARCIS POOL BAR (seasonal)
- ALFRESCO GARDENS (seasonal)
- HARRUBA
- PARANGA
- INTERCONTINENTAL BEACH CLUB (seasonal)
- THE BRASS BAR
- LUBELLI