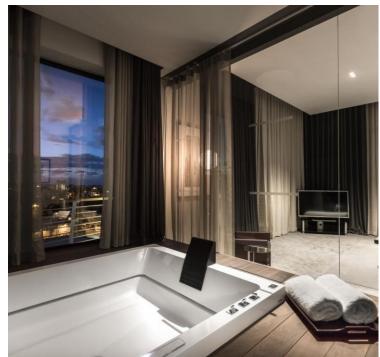

# PANORAMIC SUITE

# PRESIDENTIAL SUITE

- 6,000 square meters of meeting and exhibition space, including newly refurbished 3,600 square meter arena.
- 1,215 square meter plenary boasting a 8.5 meter ceiling height.
- Total of 24 individual meeting rooms.
- Self sufficient and fully functional conference centre with the latest audio visual requirements.
- Capacity of 960 seated for gala dinner.
- Adjacent to the hotel are 7 cinemas suites with capacity for up to 350 persons.
- Awarded Malta's Leading Business Hotel in 2015, 2016, 2017, 2021 by the World Travel Awards