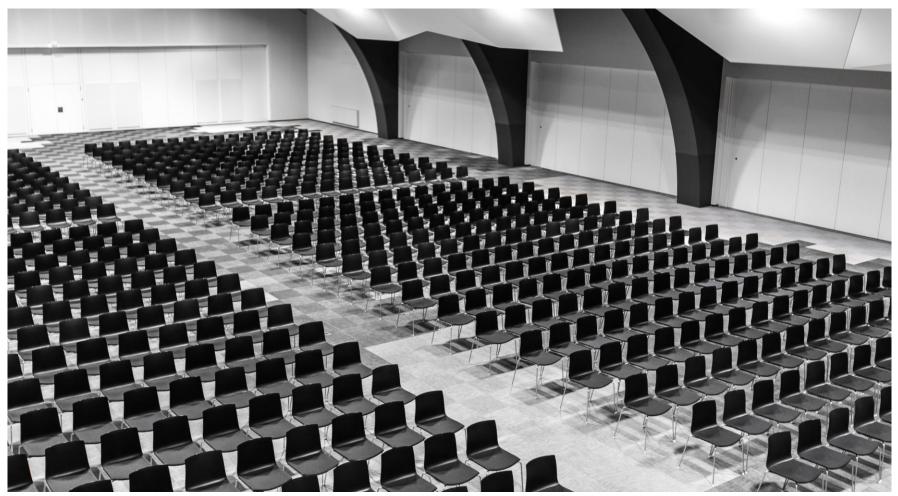

# PRESIDENTIAL SUITE

- 6,000 square meters of meeting and exhibition space, including newly refurbished 3,600 square meter arena.
- 1,215 square meter plenary boasting a 8.5 meter ceiling height.
- Total of 24 individual meeting rooms.
- Self sufficient and fully functional conference centre with the latest audio visual requirements.
- Capacity of 960 seated for gala dinner.
- Adjacent to the hotel are 7 cinemas suites with capacity for up to 350 persons.
- Awarded Malta's Leading Business Hotel in 2015, 2016, 2017, 2021 by the World Travel Awards